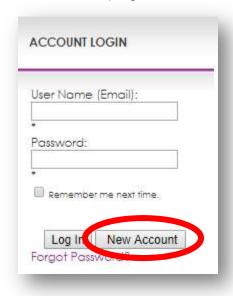

## CREATING A NEW QUICKFEIS ACCOUNT

1. From the main page, click on **NEW ACCOUNT** button on the right side of the page:

2. Fill in ALL the fields of the form – any blanks will result in error Please note that your valid email account will become your QuickFeis ID – please make sure this is spelled correctly.