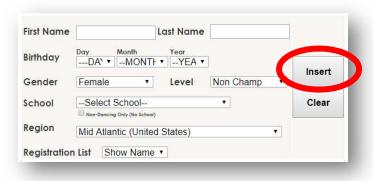

6. Fill in the information of your competitor/dancer – ALL fields need to be completed – any missing fields will result in an error. Also the spelling of the name and date of birth need to be correct as these will be used during registration for any feis.

7. When done, make sure to click the INSERT button on the far right

8. Repeat steps 5 and 6 for any other competitors/dancers that are part of your family. TEACHERS SHOULD NOT ADD THEIR DANCE STUDENTS!