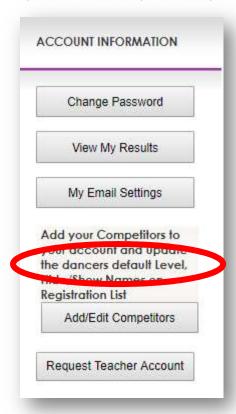

The security question is any question you want to make up - and then provide any answer that you like and will remember. This will be used to identify you if you forget your password.

- 3. Click the **CREATE USER** button at the bottom
- 4. Now log into your QuickFeis account by entering the email address you provided as your user ID, and the password.
- Now click on ADD/EDIT COMPETITOR button
  You need to complete this step even if you only have ONE dancer or if YOU are the
  only dancer within your family.