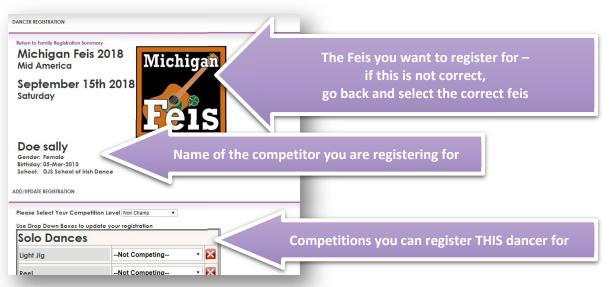

E. This will open a LONG page with all the available competitions – scroll down to see them all.

| etum to Family Registration Sum<br>Michigan Feis<br>Wid America |                        |                                      |
|-----------------------------------------------------------------|------------------------|--------------------------------------|
| September 15                                                    |                        |                                      |
| Saturday                                                        | Feis                   |                                      |
| Doe sally                                                       |                        |                                      |
| Gender: Female<br>Jirthday: 05-Mar-2013                         |                        |                                      |
| chool: DJS School of Irish                                      | Dance                  | A 1                                  |
| D/UPDATE REGISTRATION                                           |                        |                                      |
| lease Select Your Compet                                        | tion Level Non Champ   | Select or change your dancer's level |
|                                                                 | date your registration |                                      |
| se Drop Down Boxes to up                                        |                        |                                      |
| se Drop Down Boxes to up<br>Solo Dances                         |                        |                                      |
|                                                                 | Not Competing          |                                      |

G. Now go down the list and for each competition you want to register, click the little black arrow down to select the specific competition you want to register for.

| Solo Dances |                    |              |  |
|-------------|--------------------|--------------|--|
| Light Jig   | Not Competing      | ND           |  |
|             | -Not Competing-    |              |  |
| Reel        | 105LJ (First Feis) | ×            |  |
| -           | 205LJ (Beginner 1) |              |  |
| Slip Jig    | 306LJ (Beginner 2) | $\mathbf{X}$ |  |
|             | 407LJ (Novice)     |              |  |
| Hornnine    | Not Competing      |              |  |