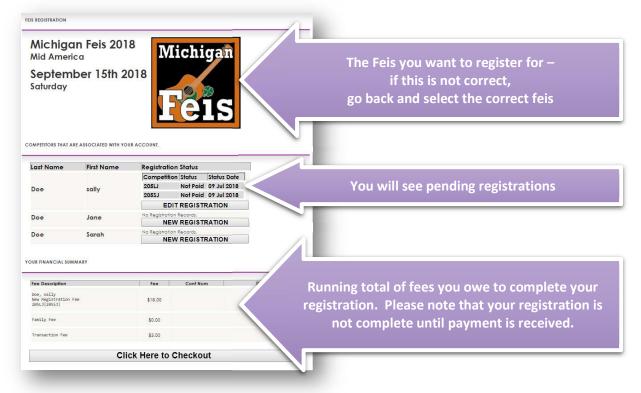

J. When you are done selecting all the competition for all your children, click the button at the bottom to pay for this feis (CLICK HERE TO CHECKOUT)

Please make sure that the feis you selected, and the competitions you selected are correct.

uickFeis

NONE of the feises we work with offer ANY REFUNDS!

| Michigan<br>Mid Americo                            |                    | <sup>8</sup> M | lichi                    | gan         |      |  |
|----------------------------------------------------|--------------------|----------------|--------------------------|-------------|------|--|
| Septemb<br>Saturday                                | er 15th 2          | 018            | e                        | IS          |      |  |
| OMPETITORS THAT ARE A                              | ASSOCIATED WITH YO | UR ACCOUNT.    |                          |             |      |  |
| Last Name                                          | First Name         | Registratio    | on Status                |             |      |  |
|                                                    |                    | Competitie     |                          | Status Date |      |  |
| Doe                                                | sally              | 205LJ<br>205SJ |                          | 09 Jul 2018 |      |  |
|                                                    |                    | 79999          | IT REGIST                |             | -    |  |
| <b>B</b>                                           | 1                  | No Registratio |                          | KATION      |      |  |
| Doe                                                | Jane               |                | W REGIST                 | RATION      |      |  |
| Doe                                                | Sarah              | No Registratio | on Records.<br>W REGISTI | DATION      | 1    |  |
| UR FINANCIAL SUMMA                                 | IRY                |                |                          |             | πê.  |  |
| Fee Description                                    |                    | Fee            | Conf Nur                 | n           | Date |  |
| Doe, sally<br>New Registration Fee<br>205LJ[2055J] |                    | \$18.00        |                          |             |      |  |
| Family Fee                                         |                    | \$0.00         |                          |             |      |  |
| Transaction Fee                                    |                    | \$3.00         |                          |             |      |  |
|                                                    | Cli                | ck Here to     | Checkou                  | ut          |      |  |
|                                                    |                    |                |                          |             |      |  |